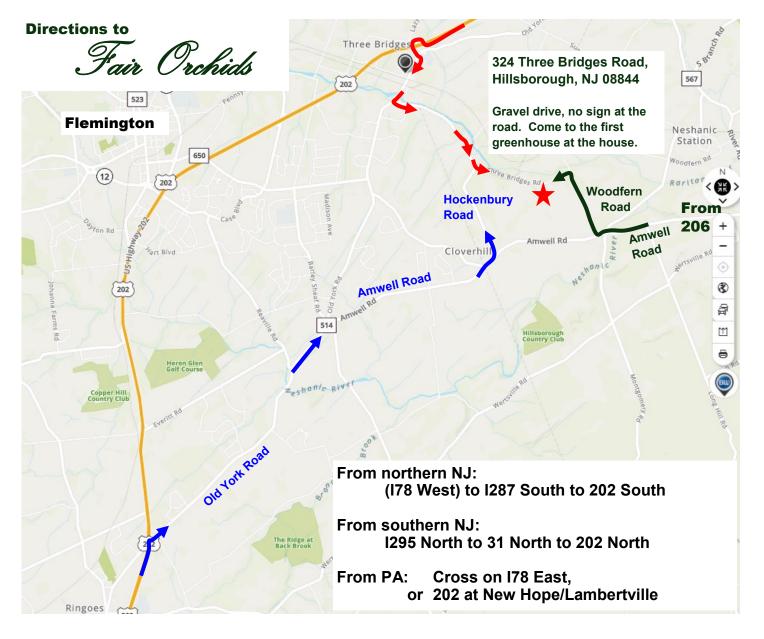

From 202S: Jug-handle exit to Three Bridges, cross over 202 and bear right at the school. Stay on Main Street/Old York Road till you cross the river.

Turn left on **Hillsborough Road**. In 1<sup>st</sup> fork, stay to the right.

In 2<sup>nd</sup> fork, stay to the left, on **Three Bridges Road #324** will be on the right, after you cross the open fields.

From 202N: Turn right on Old York Rd (turns into Amwell Road), towards Reaville
Go about 6 miles, then turn right onto Hockenbury Road,

At stop sign, turn right onto **Three Bridges Road**, continue about ½ mile.

From 206S: Turn right onto Amwell Road.

Go 4-5 miles, then turn right onto **Woodfern Road**When you see bridge ahead, turn left onto **Three Bridges Road**.

#324 will be on the left in about 1/4 mile

From 206N: Turn left onto Amwell Road. Follow directions above.